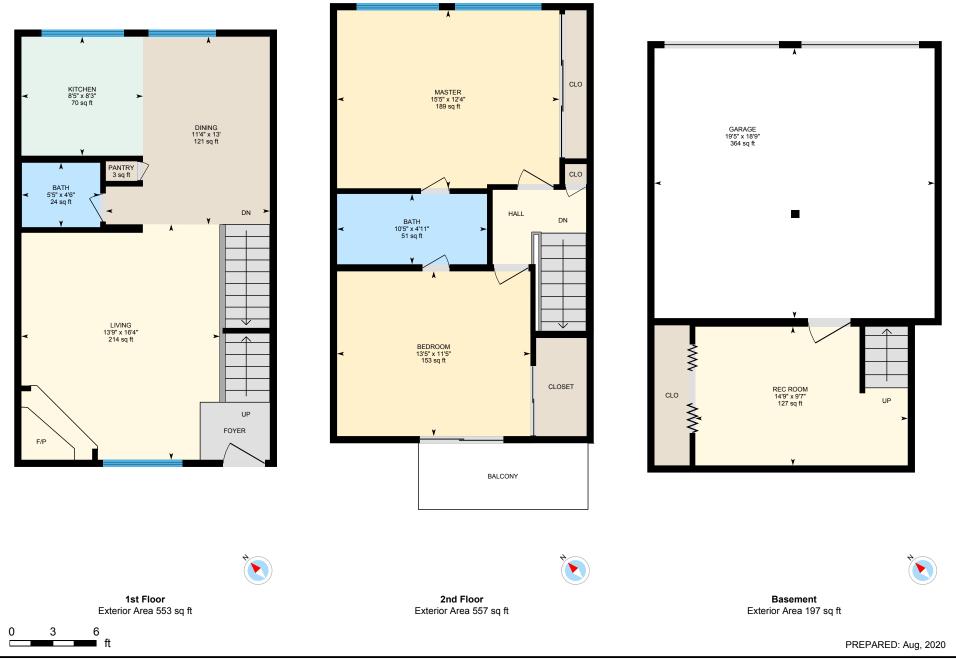

Main Building: Total Exterior Area 1307 sq ft

**1st Floor** Total Exterior Area 553 sq ft
Total Interior Area 506 sq ft

**2nd Floor** Total Exterior Area 557 sq ft
Total Interior Area 509 sq ft

PREPARED: Aug, 2020

**Basement** Total Exterior Area 197 sq ft
Total Interior Area 169 sq ft

PREPARED: Aug, 2020

#### 1ST FLOOR

Bath: 5'5" x 4'6" | 24 sq ft
Dining: 11'4" x 13' | 121 sq ft
Kitchen: 8'5" x 8'3" | 70 sq ft
Living: 13'9" x 16'4" | 214 sq ft

Pantry: 3 sq ft

#### 2ND FLOOR

Bath: 10'5" x 4'11" | 51 sq ft

Bedroom: 13'5" x 11'5" | 153 sq ft Master: 15'5" x 12'4" | 189 sq ft

#### **BASEMENT**

Garage: 19'5" x 18'9" | 364 sq ft Rec Room: 14'9" x 9'7" | 127 sq ft

#### 1ST FLOOR

Interior Area: 506 sq ft
Perimeter Wall Length: 95 ft
Perimeter Wall Thickness: 6.0 in

Exterior Area: 553 sq ft Finished Area: 553 sq ft Unfinished Area: N/A

#### 2ND FLOOR

Interior Area: 509 sq ft
Perimeter Wall Length: 96 ft
Perimeter Wall Thickness: 6.0 in

Exterior Area: 557 sq ft Finished Area: 557 sq ft Unfinished Area: N/A

#### **BASEMENT**

Interior Area: 169 sq ft
Excluded Area: 364 sq ft
Perimeter Wall Length: 56 ft
Perimeter Wall Thickness: 6.0 in

Exterior Area: 197 sq ft Finished Area: 197 sq ft Unfinished Area: N/A