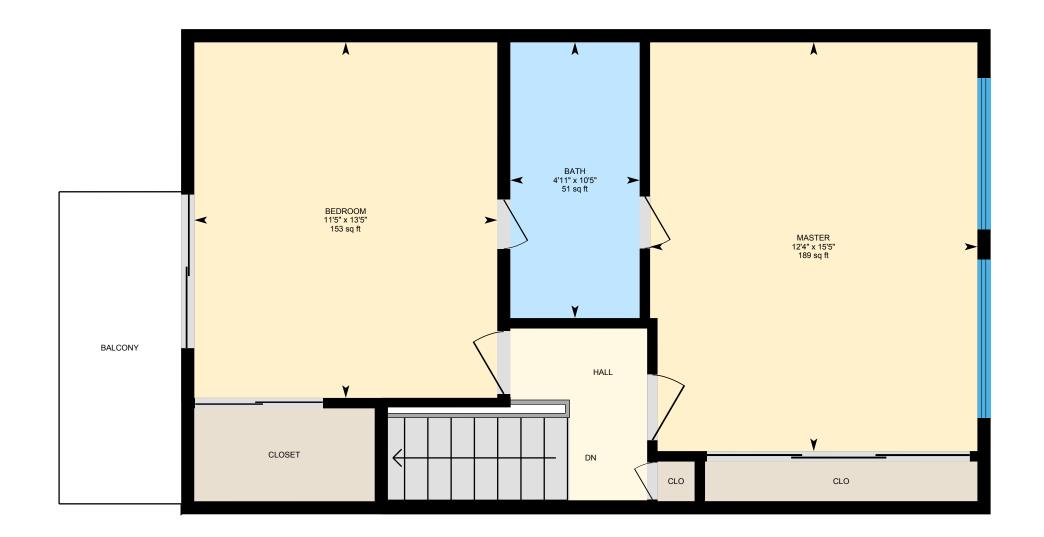

#### 2ND FLOOR

Bath: 10'5" x 4'11" | 51 sq ft

Bedroom: 13'5" x 11'5" | 153 sq ft Master: 15'5" x 12'4" | 189 sq ft

#### 2ND FLOOR

Interior Area: 509 sq ft
Perimeter Wall Length: 96 ft
Perimeter Wall Thickness: 6.0 in

Exterior Area: 557 sq ft Finished Area: 557 sq ft Unfinished Area: N/A