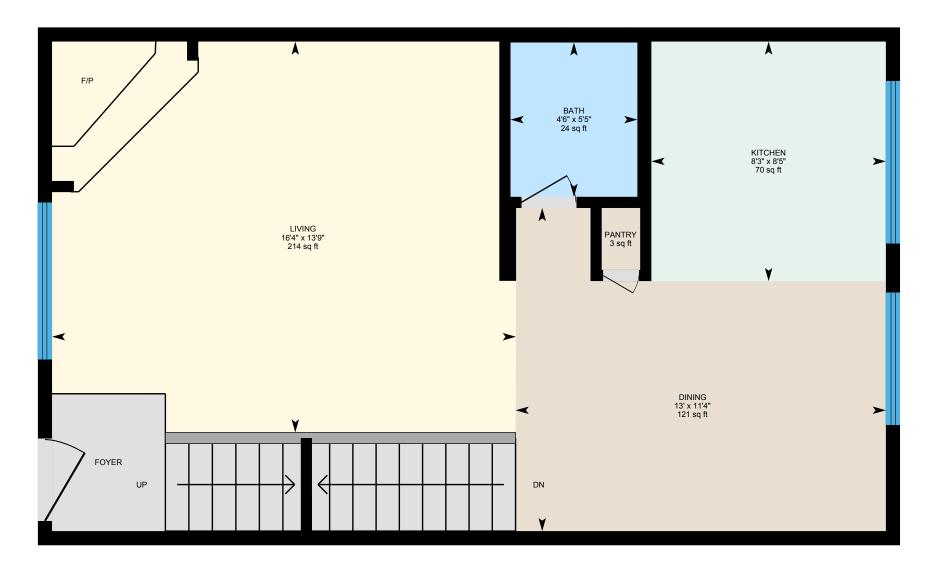

#### 1ST FLOOR

Bath: 5'5" x 4'6" | 24 sq ft
Dining: 11'4" x 13' | 121 sq ft
Kitchen: 8'5" x 8'3" | 70 sq ft
Living: 13'9" x 16'4" | 214 sq ft

Pantry: 3 sq ft

#### 1ST FLOOR

Interior Area: 506 sq ft
Perimeter Wall Length: 95 ft
Perimeter Wall Thickness: 6.0 in

Exterior Area: 553 sq ft Finished Area: 553 sq ft Unfinished Area: N/A