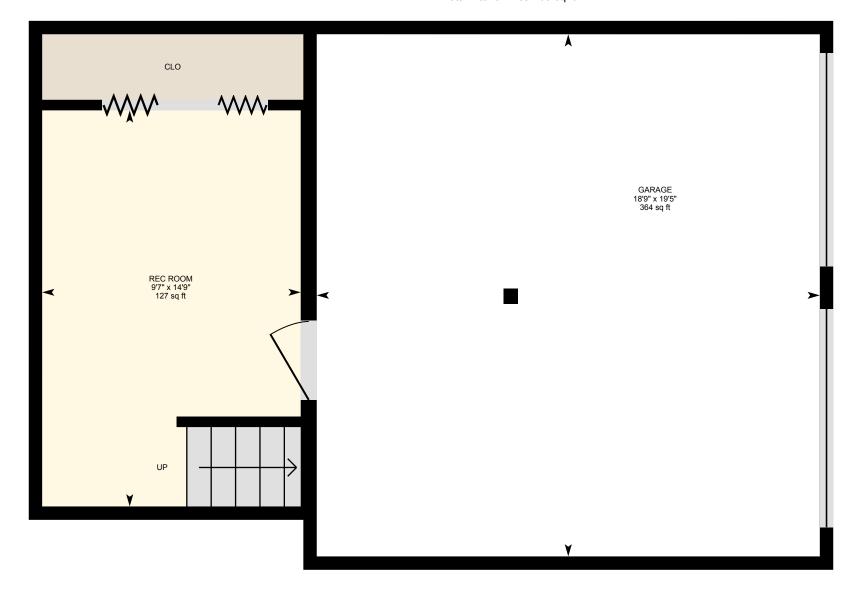

#### **BASEMENT**

Garage: 19'5" x 18'9" | 364 sq ft Rec Room: 14'9" x 9'7" | 127 sq ft

#### **BASEMENT**

Interior Area: 169 sq ft
Excluded Area: 364 sq ft
Perimeter Wall Length: 56 ft
Perimeter Wall Thickness: 6.0 in

Exterior Area: 197 sq ft Finished Area: 197 sq ft Unfinished Area: N/A